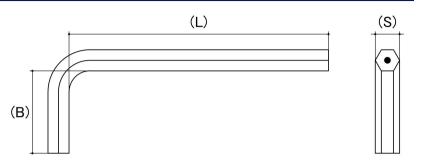

## **Post Hex Key**

Drive Type: Post (Pin) Hex Brand: Hobson Engineering Material: Alloy Tool Steel

System Of Measurement: Metric

CAD drawings shown for graphic representation only.\*

| Size (S) | Length (L)<br>(mm) | Length Of Short Arm (B)<br>(mm)<br>Nom | Driver Bit Style | sku<br>(qfind) |
|----------|--------------------|----------------------------------------|------------------|----------------|
|          | Nom                |                                        |                  |                |
| M2.5     | 58                 | 20                                     | Key              | 11PHK25H       |
| M3       | 90                 | 23                                     | Key              | 11PHK3H        |
| M4       | 102                | 28                                     | Key              | 11PHK4H        |
| M5       | 118                | 32                                     | Key              | 11PHK5H        |
| M6       | 93                 | 20                                     | Key              | 11PHK6H        |